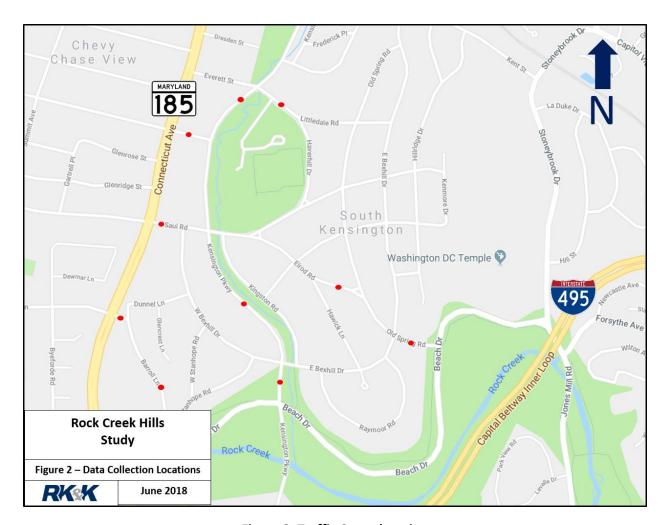

#### **4.1. TRAFFIC VOLUME / SPEED DATA**

RK&K conducted a 24-hour tube count to collect volume and speed at thirteen locations on April 18, 2018 in the study area. Traffic count locations are presented in **Figure 2.** Traffic counts are provided in **Appendix A**.

**Figure 2: Traffic Count location** 