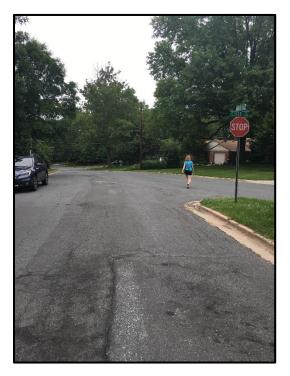

#### 5.3.2. Pedestrian Access

There are no sidewalks in the community other than on Kensington Parkway and Saul Road from Connecticut Avenue to the school access at 3705 Saul Road. Pedestrians were observed sharing the roadway with passenger vehicles, busses and bicycles, as seen in **Figure 4**. Lack of paved bus stops and sidewalks forces pedestrians, recreational and commuting, into sharing the roadways with vehicles. Most of the available sidewalks in the community have ADA compliant pedestrian ramps, as appropriate. At the intersection of Littledale Road and Kensington Parkway, pedestrian ramps on the east leg are not facing/aligning with each other and don't have a detectable warning surface (DWS) on them. At the intersection of Franklin Street and Kensington Parkway, there are no pedestrian facilities (sidewalk or ramp) leading to the pedestrian trail/bridge north of the intersection, except the crosswalk with fading markings on the north leg.

Figure 4. Pedestrian observed walking in the road

A Sidewalk Connectivity and Feasibility Assessment was conducted by the Montgomery County Department of Transportation (MCDOT) Division of Transportation Engineering in the area near Silver Creek Middle School. The project team is awaiting the results of this assessment and, once received, can determine if any proposed sidewalk would allow for additional opportunities for safety improvements.