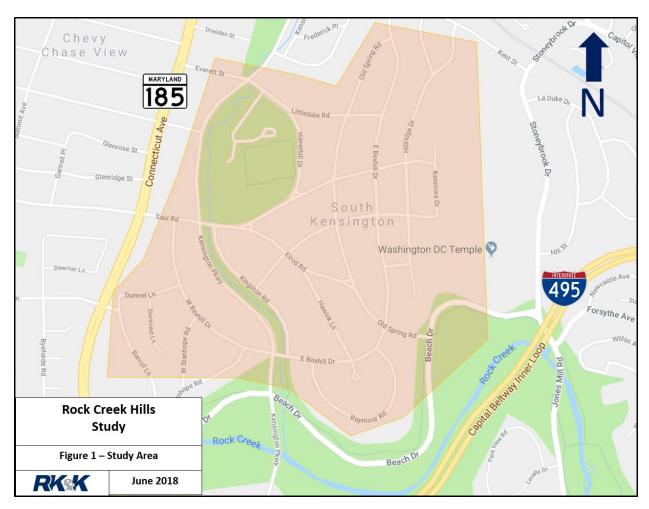

#### 3. STUDY AREA

The study area is located in South Kensington, Montgomery County, MD. It is in the Rock Creek Hills residential neighborhood. It is in close proximity with MD-185 (Connecticut Avenue) and I-495 (Capital Beltway). The roadways in the study area are classified as residential roadways (primary and secondary), as defined in the Montgomery County Executive Regulation 17-94AM.

The study area consists of two primary residential roadways (Saul Road and Kensington Parkway) and nine secondary residential roadways (Littledale Road, Bexhill Drive, Old Spring Road, Kingston Road, Dunnel Lane, Barroll Lane, Franklin Street, Elrod Road, and Everett Street). **Figure 1** shows the study area map.

Figure 1: Rock Creek Hills Study Area