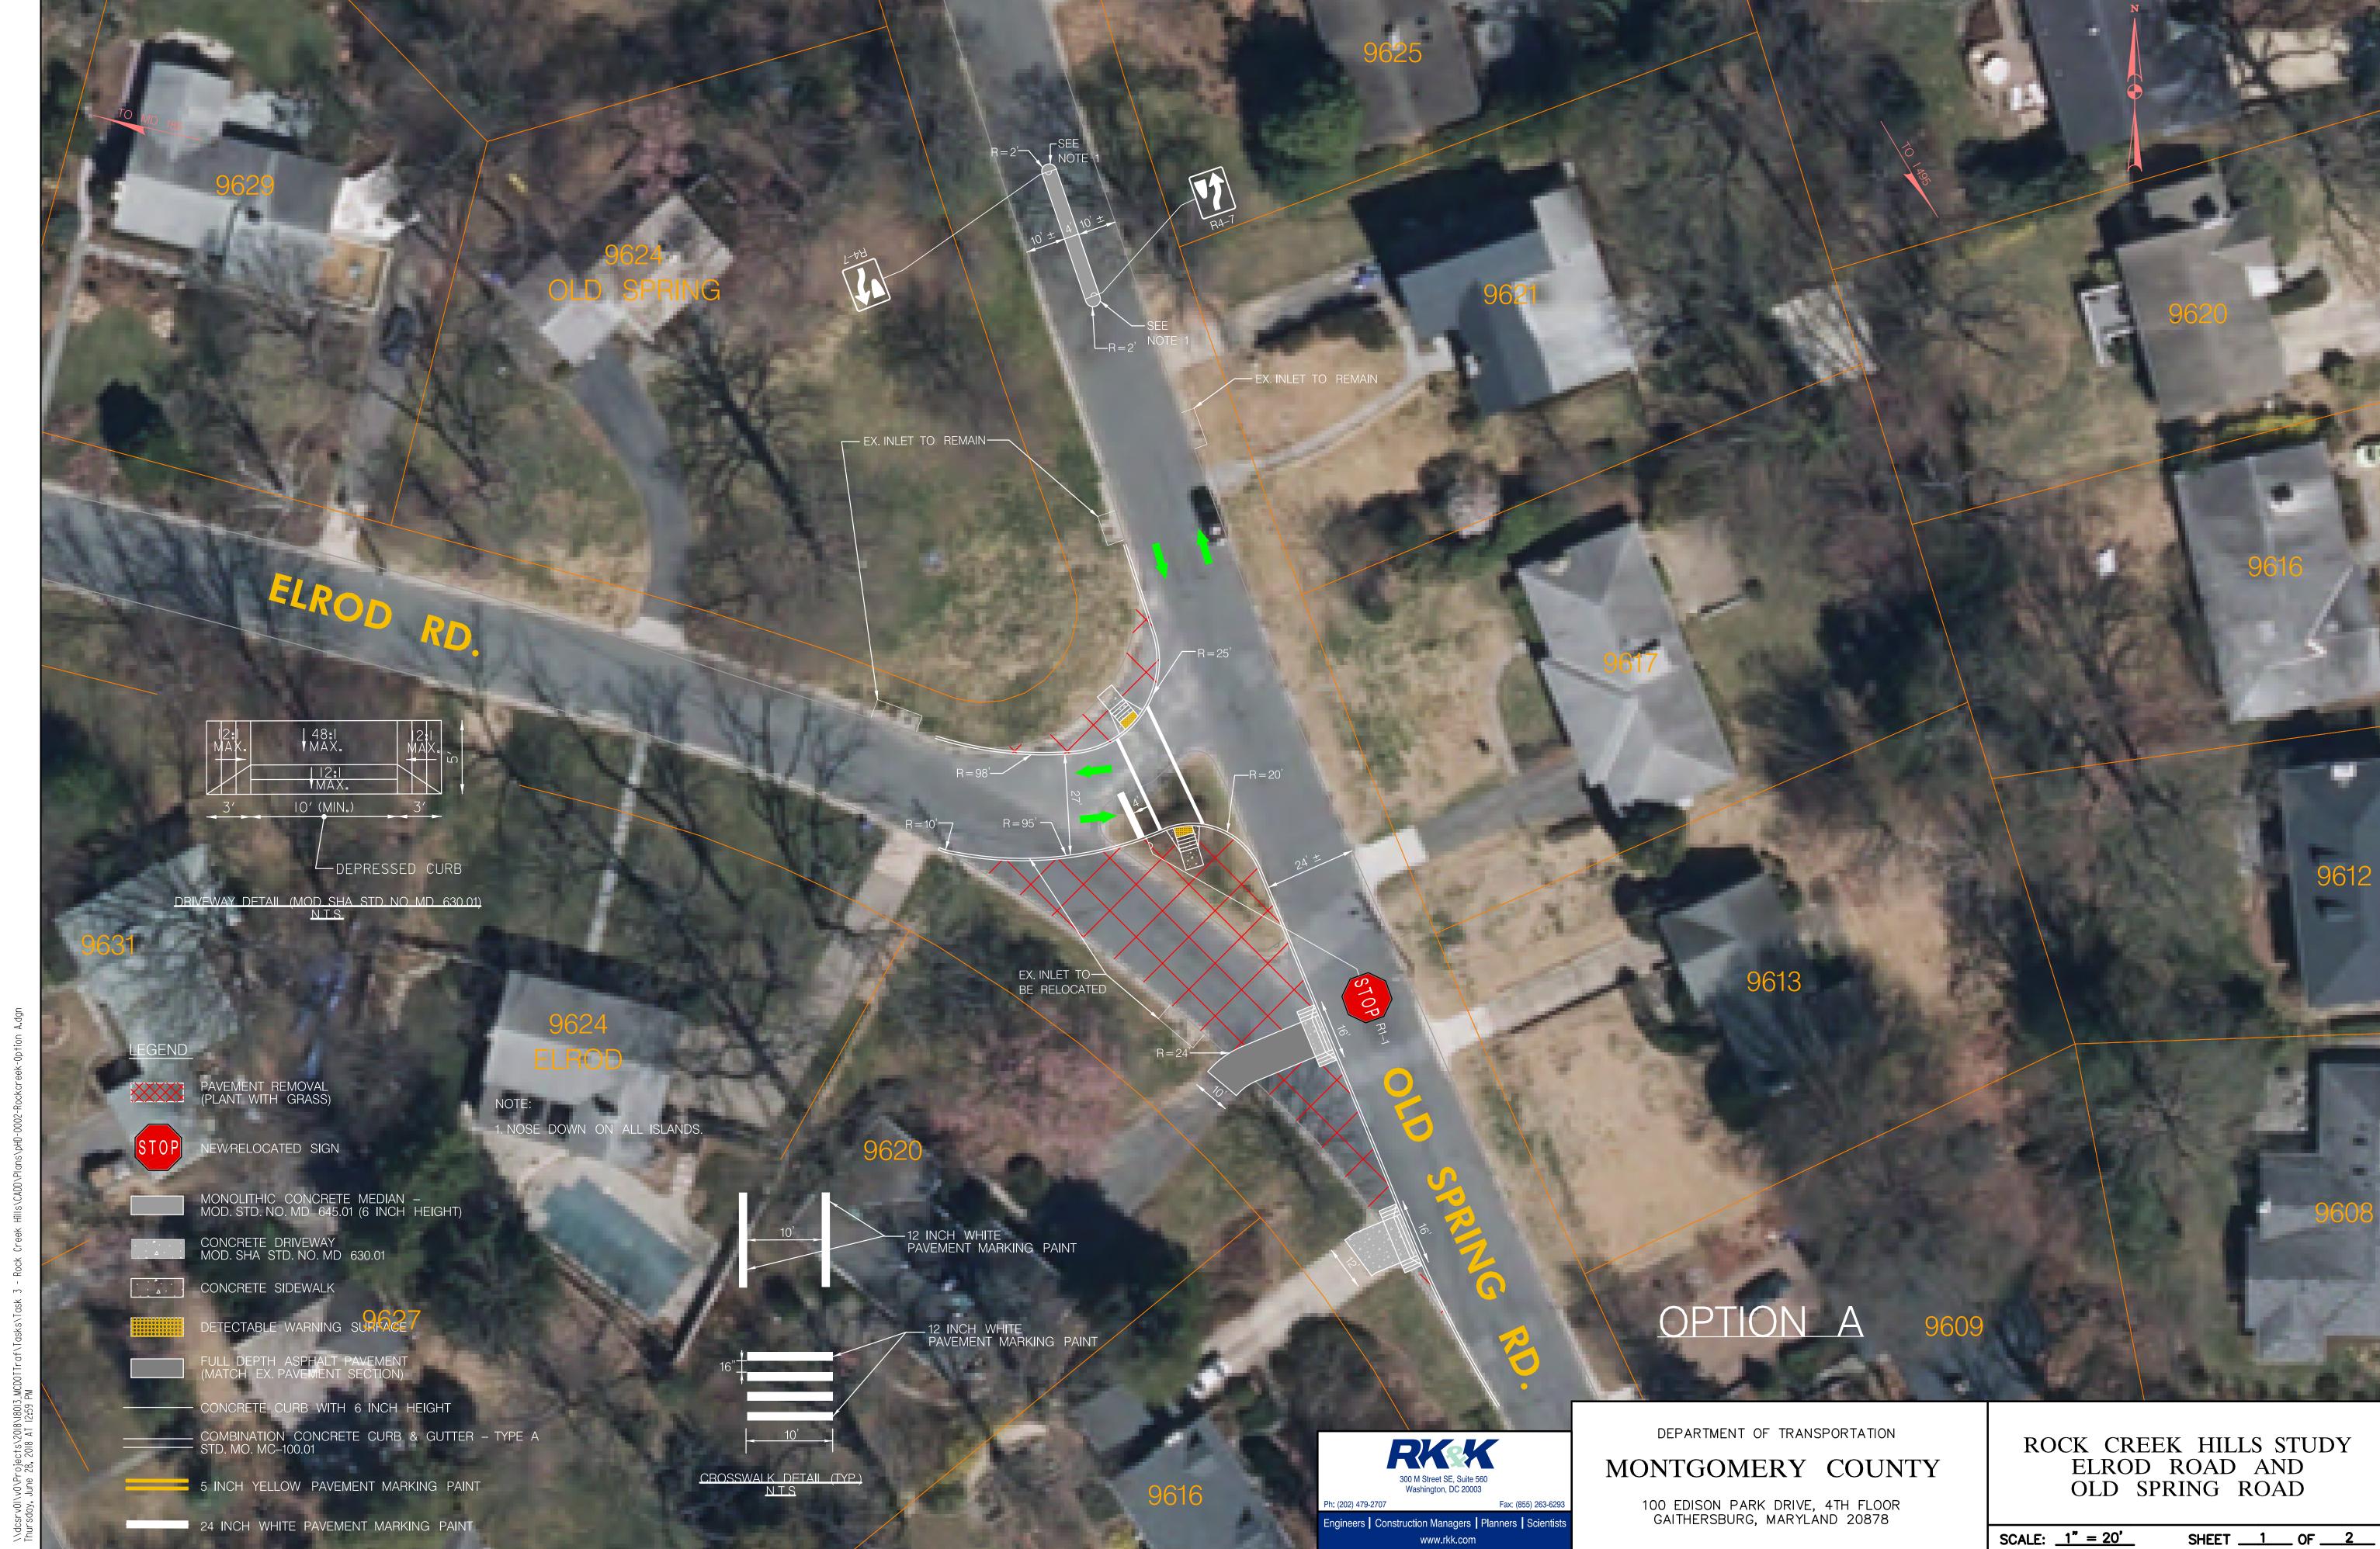

#### 5.5. INTERSECTION MODIFICATION DESIGN

The Rock Creek Hills community requested intersection geometry changes at the intersections of Saul Road and Elrod Road, and Elrod Road and Old Spring Road, due to safety concerns. The existing geometry of both intersections is triangular with a channelizing island in the middle. Two different intersection modifications were designed for each intersection. The conceptual plans for these modifications are included in **Appendix C**.

#### 5.5.2. Elrod Road and Old Spring Road

The options include two approaches to converting the triangular channelizing intersections into T-intersections. In Option A, the merging right turn movement from Elrod Road onto Old Spring Road would be closed off by bumping the southwest corner curb. The new intersection configuration would be a standard right angle right turn movement from Elrod Road onto Old Spring Road. The northwest curb would be bumped to reduce the right turning radius from Old Spring Road southbound to Elrod Road. The triangular island would be removed. Old Spring Road would be the mainline and Elrod Road would be considered the side street. The T-intersection would be stop controlled, with the stop sign on Elrod Road. A crosswalk would also be installed across Elrod Road.

Option 2 would control the through movement on Old Spring Road. The east side curb would be bumped out and the island would be removed. The merging right turn movement from Elrod Road onto Old Spring Road would change into a through movement. The new intersection configuration would be a T-intersection. For this option, Elrod Road would be the mainline and Old Spring Road would be considered the side street. The T-intersection would be stop controlled, with the stop sign on Old Spring Road. A crosswalk would be installed across Old Spring Road.