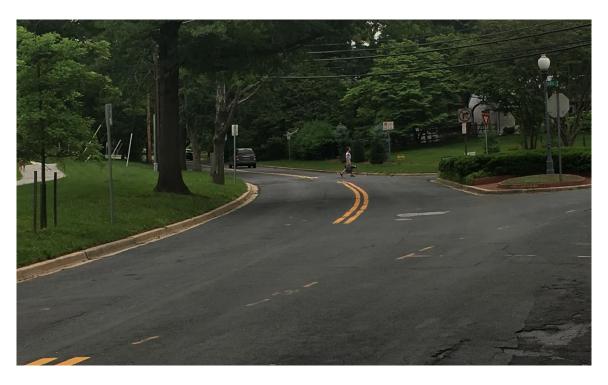

#### 5.3.6. Other Observations

Additional general observations in the community include:

- Parking on both sides of Elrod Road reduces it to one travel lane.
- Based on the night time observations conducted, the street lighting in the community appears to be adequate.
- Stop signs, measuring 24"x24", are located at the intersections of Calvend Lane and Elrod Road, and Hawick Lane.
- There is a lack of defined pedestrian accommodations (bus shelter, concrete pad) at the existing bus stops in the community.
- Children were observed crossing from the school in the middle of the block along Saul Road, as shown in Figure 9.
- There appear to be substandard guardrails in the community.

Figure 9. Children crossing with no crosswalk from the school.