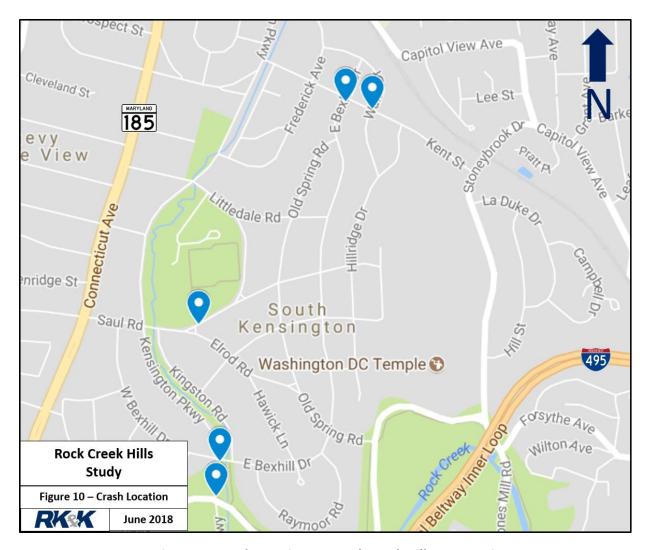

- There was a total of five (5) crashes on the roadways in the community over the last three years, as presented in **Figure 10**. Two (2) crashes occurred on Kensington Parkway, one (1) crash occurred on Saul Road, one (1) occurred on Bexhill Drive, and one (1) occurred on Kent Street.
- The crashes included two (2) angle crashes, one (1) fixed object crash, one (1) rear end crash and one (1) crash involving a parked vehicle.
- The crashes resulted in four (4) property damage only (PDO) crashes and one (1) injury crash.
- Three (60%) of the crashes occurred during day time, and four (4) of the five (5) crashes occurred under dry conditions, with clear weather.
- The crash at Kensington Parkway and Beach Drive involved a bicycle.

Figure 10: Crash Locations on Rock Creek Hills Community

**Table 3** summarizes the crashes by location, crash type, and severity and light conditions. Based on the location and data of the crashes, no certain crash pattern or hotspot intersection/location was identified.