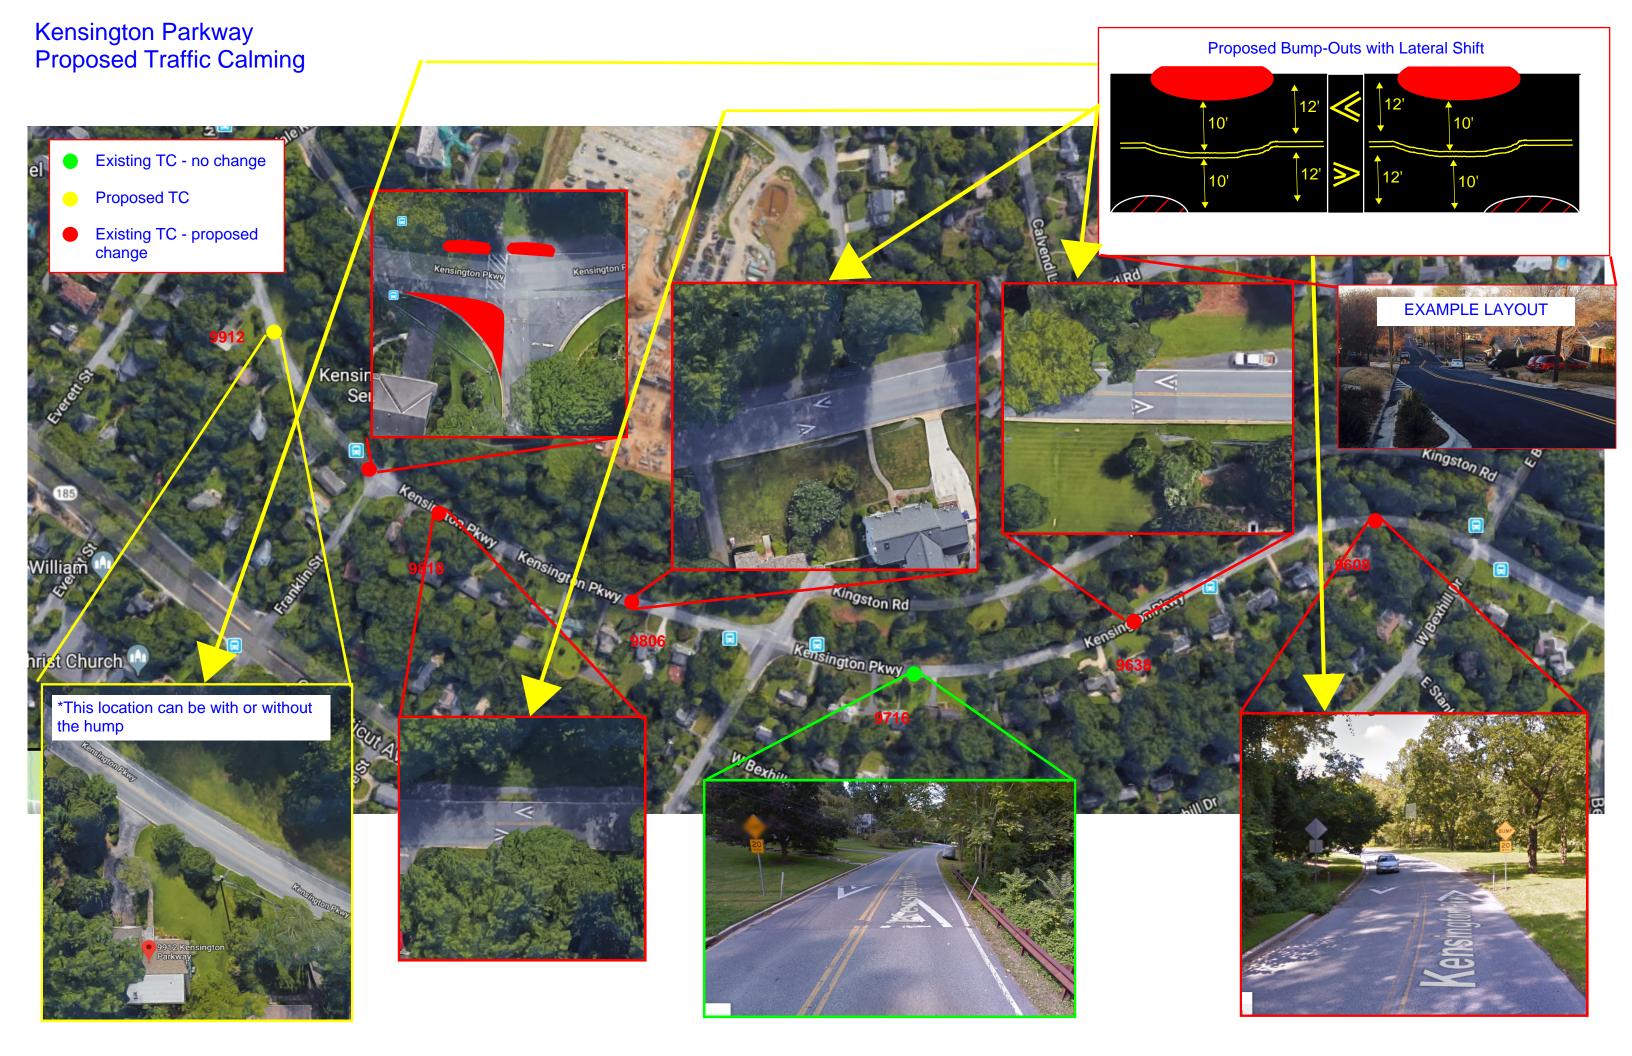

#### 5.6. TRAFFIC CALMING

As indicated previously in the report, speed data was collected throughout the neighborhood. Of significance were the  $85^{th}$  percentile speeds along Kensington Parkway, which exceeded the posted speed limit by 4-9 MPH in three collection locations. There are five existing speed humps along Kensington Parkway, within the study area. However, these speed humps alone do not appear to provide the level of desired traffic calming. As mentioned in the observations section, drivers did not appear to slow down or brake while approaching and/or navigating these speed humps. This partly may be due to the lower profile of the humps.

Based on the field observations and measurements, the speed humps, observed to be in poor condition, were measured at a height of 4 inches and a length of 22 inches. Kensington Parkway is considered a transit route, requiring a lower profile hump that would be less disruptive to both transit and emergency vehicles. Therefore, these current speed humps do meet the roadway speed hump criteria. Other traffic calming measures are recommended to supplement the existing speed humps along Kensington Parkway. The proposed calming measures include bump-outs before and after the speed humps, on the side of the roadway opposite the homes, with a lateral shift and a temporary lane reduction to 10', at four of the five existing speed humps. The existing speed hump that won't be modified is located south of Saul Road on Kensington Parkway. The modification to this speed hump is hindered by the existing guardrail located adjacent to the speed hump. In addition to the four existing locations, adding a bump-out with lateral shift closer to Everett Street/Littledale Road is also recommended. This will alert drivers much sooner that this section of roadway is intended for lower speeds. Lastly, it is recommended to improve the existing uncontrolled crossing at Franklin Street by tightening the curb radius in the northwest corner, providing slight bump-outs on the east side, on either side of the crosswalk, and refreshing the crosswalk pavement and signing. A figure illustrating these recommendations is included in **Appendix D**.

#### 6.3. TRAFFIC CALMING

Previous traffic calming measures have been implemented with the installation of five speed humps with an advisory speed of 20 MPH, along Kensington Parkway between Bexhill Drive and Everett Street, but they have not seemed to achieve the desired level of traffic calming. Vehicles were observed to not slow down at the speed humps, indicating a need for additional or new calming methods, enforcement and public education strategies in the community. It is therefore recommended to supplement the existing speed humps with bump-outs along Kensington Parkway, add an additional set of bump-outs south of Everett Street and improve the crossing at Franklin Street, as shown in the figure included in Appendix D.