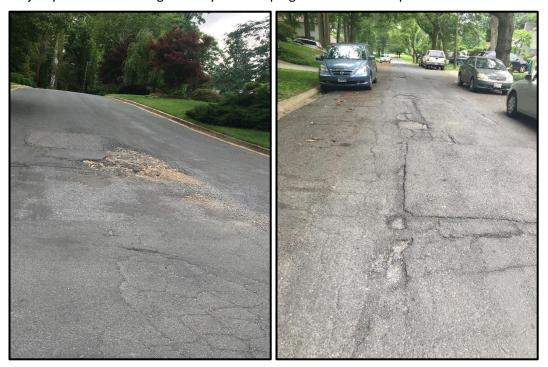

#### 5.3.3. Pavement and Pavement Marking

The roadway pavement in the neighborhood is mostly in fair to poor condition. There are asphalt cracking and potholes at most locations in the community. **Figure 5** shows examples of asphalt cracking on the roadway. Also, there are pavement edge drop-offs on some of the roadways, as shown in **Figure 6**.

Figure 5. Examples of damaged pavement in the community

Figure 6. Pavement edge drop off observed along Kensington Parkway