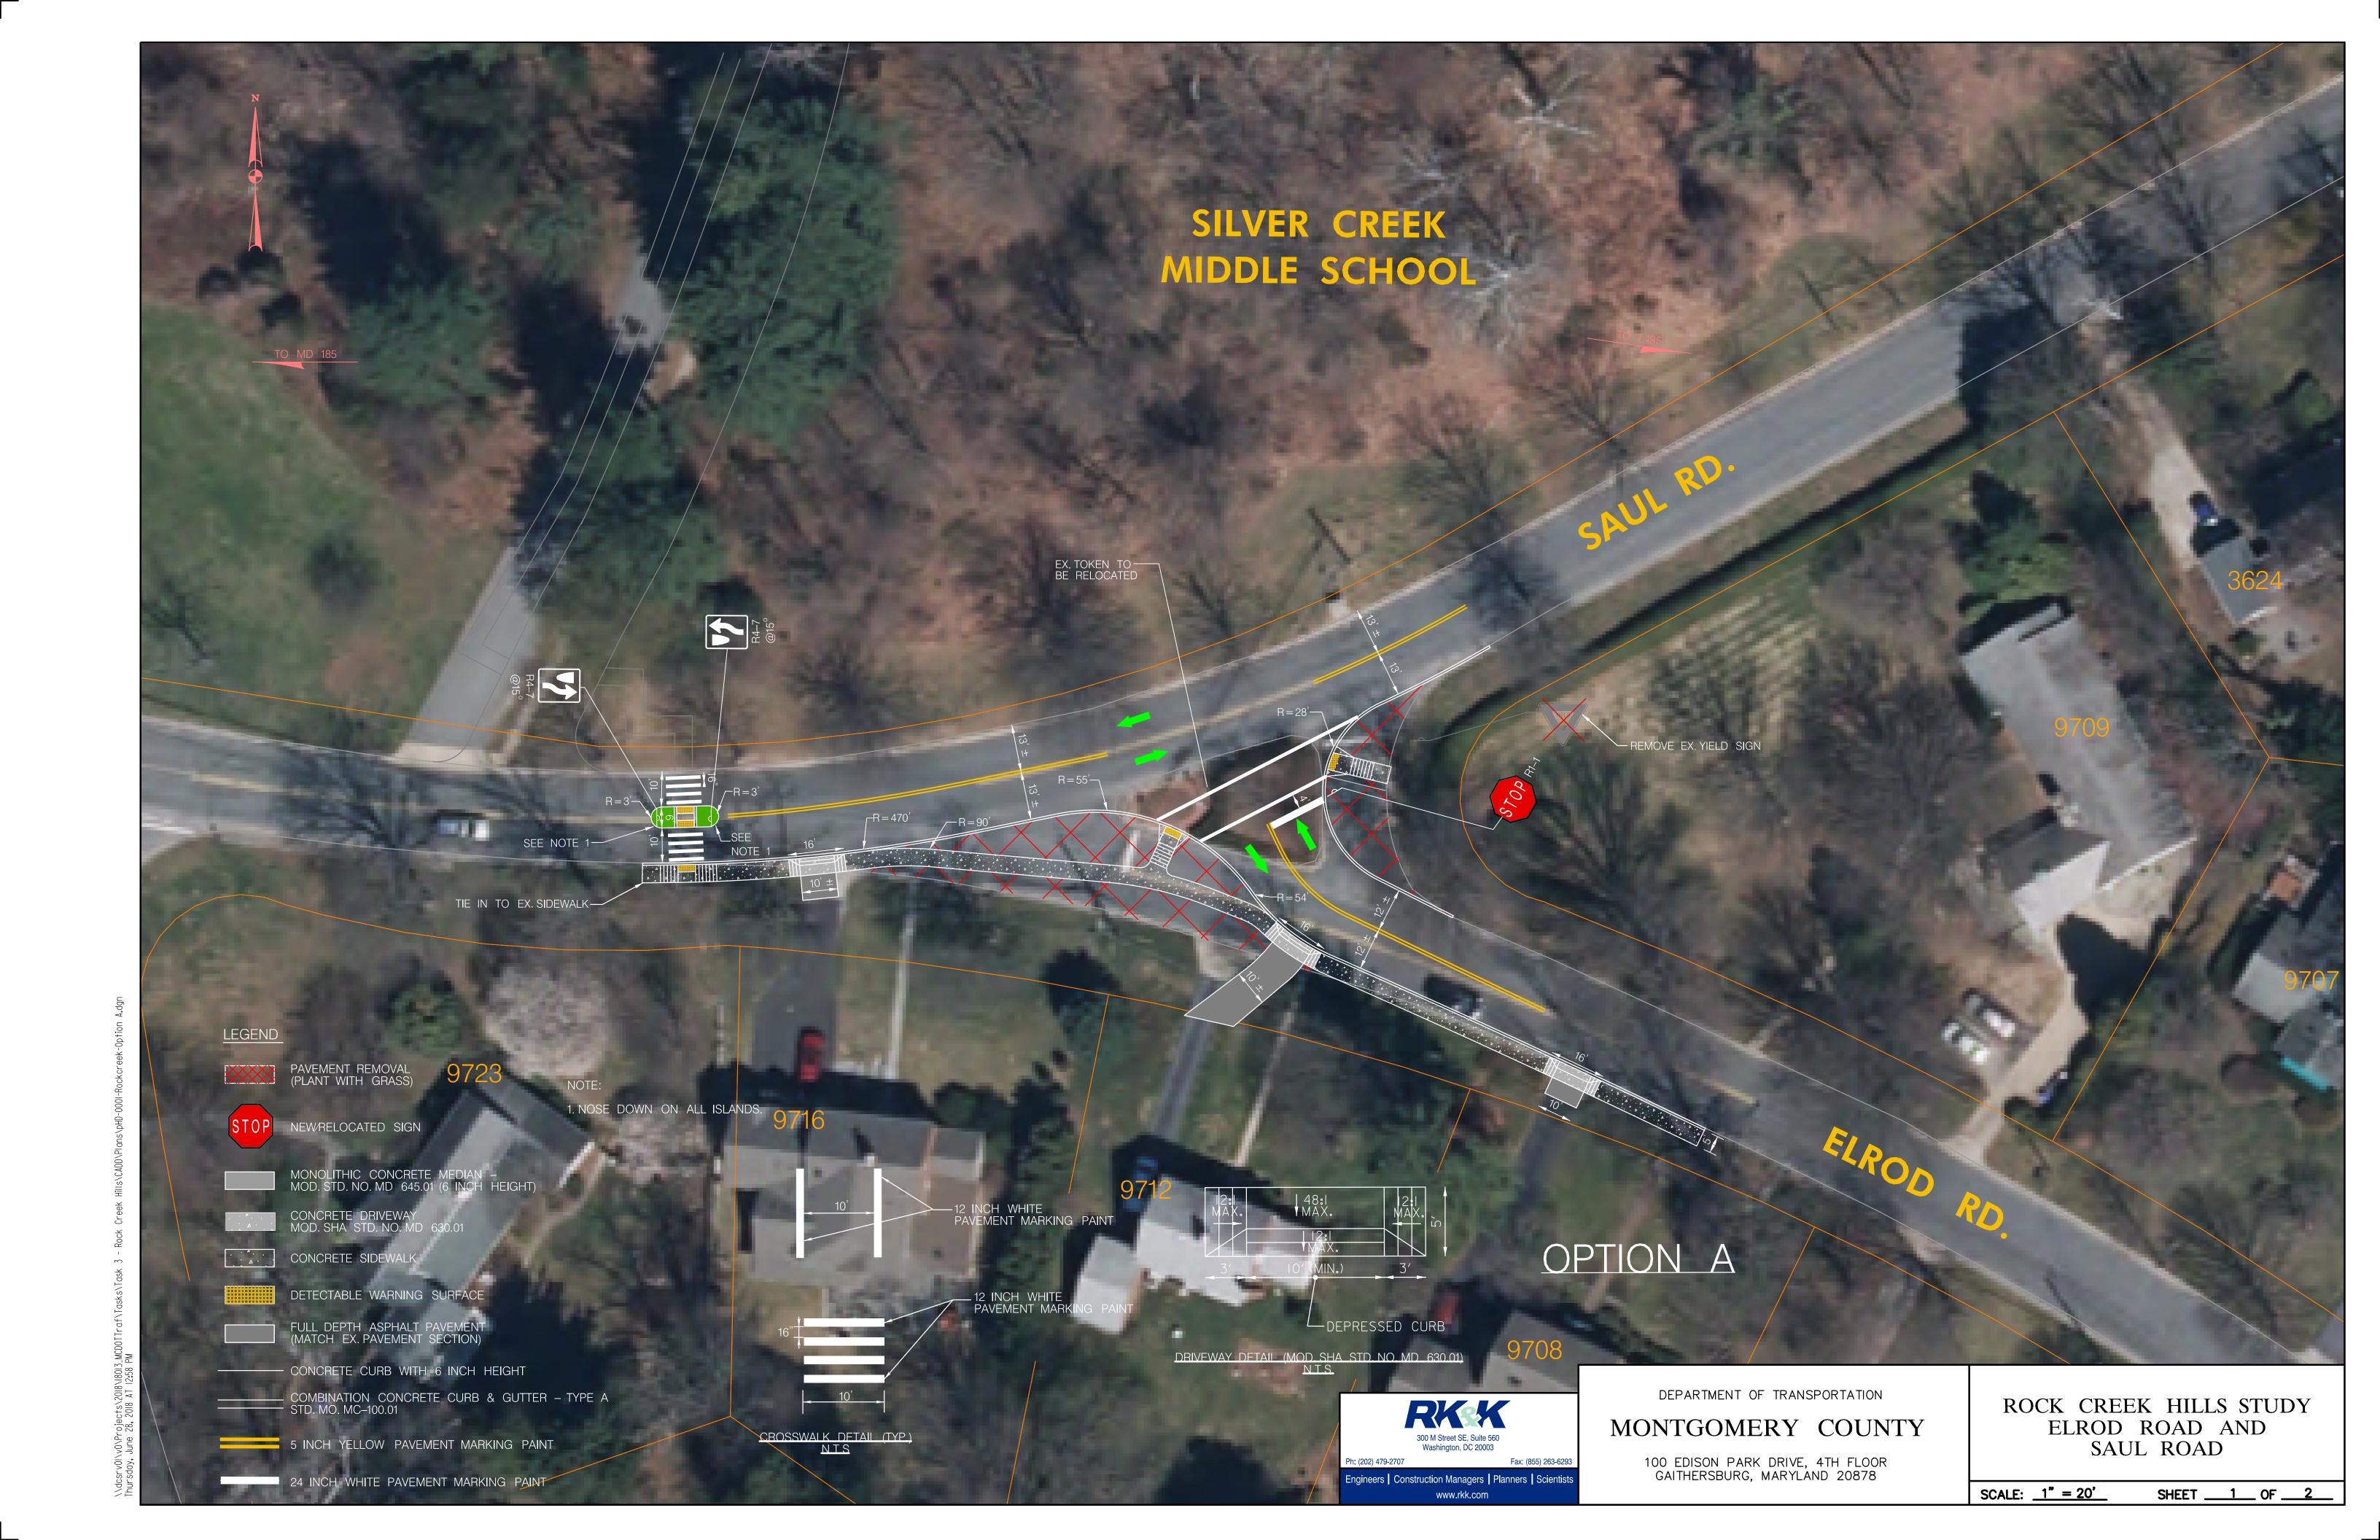

#### 5.5. INTERSECTION MODIFICATION DESIGN

The Rock Creek Hills community requested intersection geometry changes at the intersections of Saul Road and Elrod Road, and Elrod Road and Old Spring Road, due to safety concerns. The existing geometry of both intersections is triangular with a channelizing island in the middle. Two different intersection modifications were designed for each intersection. The conceptual plans for these modifications are included in **Appendix C**.

#### 5.5.2. Elrod Road and Old Spring Road

The options include two approaches to converting the triangular channelizing intersections into T-intersections. In Option A, the merging right turn movement from Elrod Road onto Old Spring Road would be closed off by bumping the southwest corner curb. The new intersection configuration would be a standard right angle right turn movement from Elrod Road onto Old Spring Road. The northwest curb would be bumped to reduce the right turning radius from Old Spring Road southbound to Elrod Road. The triangular island would be removed. Old Spring Road would be the mainline and Elrod Road would be considered the side street. The T-intersection would be stop controlled, with the stop sign on Elrod Road. A crosswalk would also be installed across Elrod Road.

Option 2 would control the through movement on Old Spring Road. The east side curb would be bumped out and the island would be removed. The merging right turn movement from Elrod Road onto Old Spring Road would change into a through movement. The new intersection configuration would be a T-intersection. For this option, Elrod Road would be the mainline and Old Spring Road would be considered the side street. The T-intersection would be stop controlled, with the stop sign on Old Spring Road. A crosswalk would be installed across Old Spring Road.