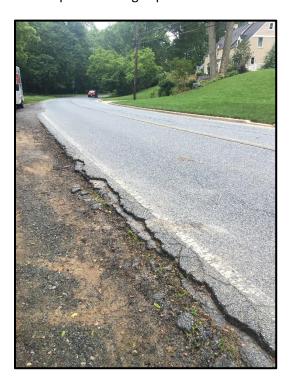

#### 5.3.3. Pavement and Pavement Marking

The roadway pavement in the neighborhood is mostly in fair to poor condition. There are asphalt cracking and potholes at most locations in the community. **Figure 5** shows examples of asphalt cracking on the roadway. Also, there are pavement edge drop-offs on some of the roadways, as shown in **Figure 6**.

Figure 5. Examples of damaged pavement in the community

Figure 6. Pavement edge drop off observed along Kensington Parkway