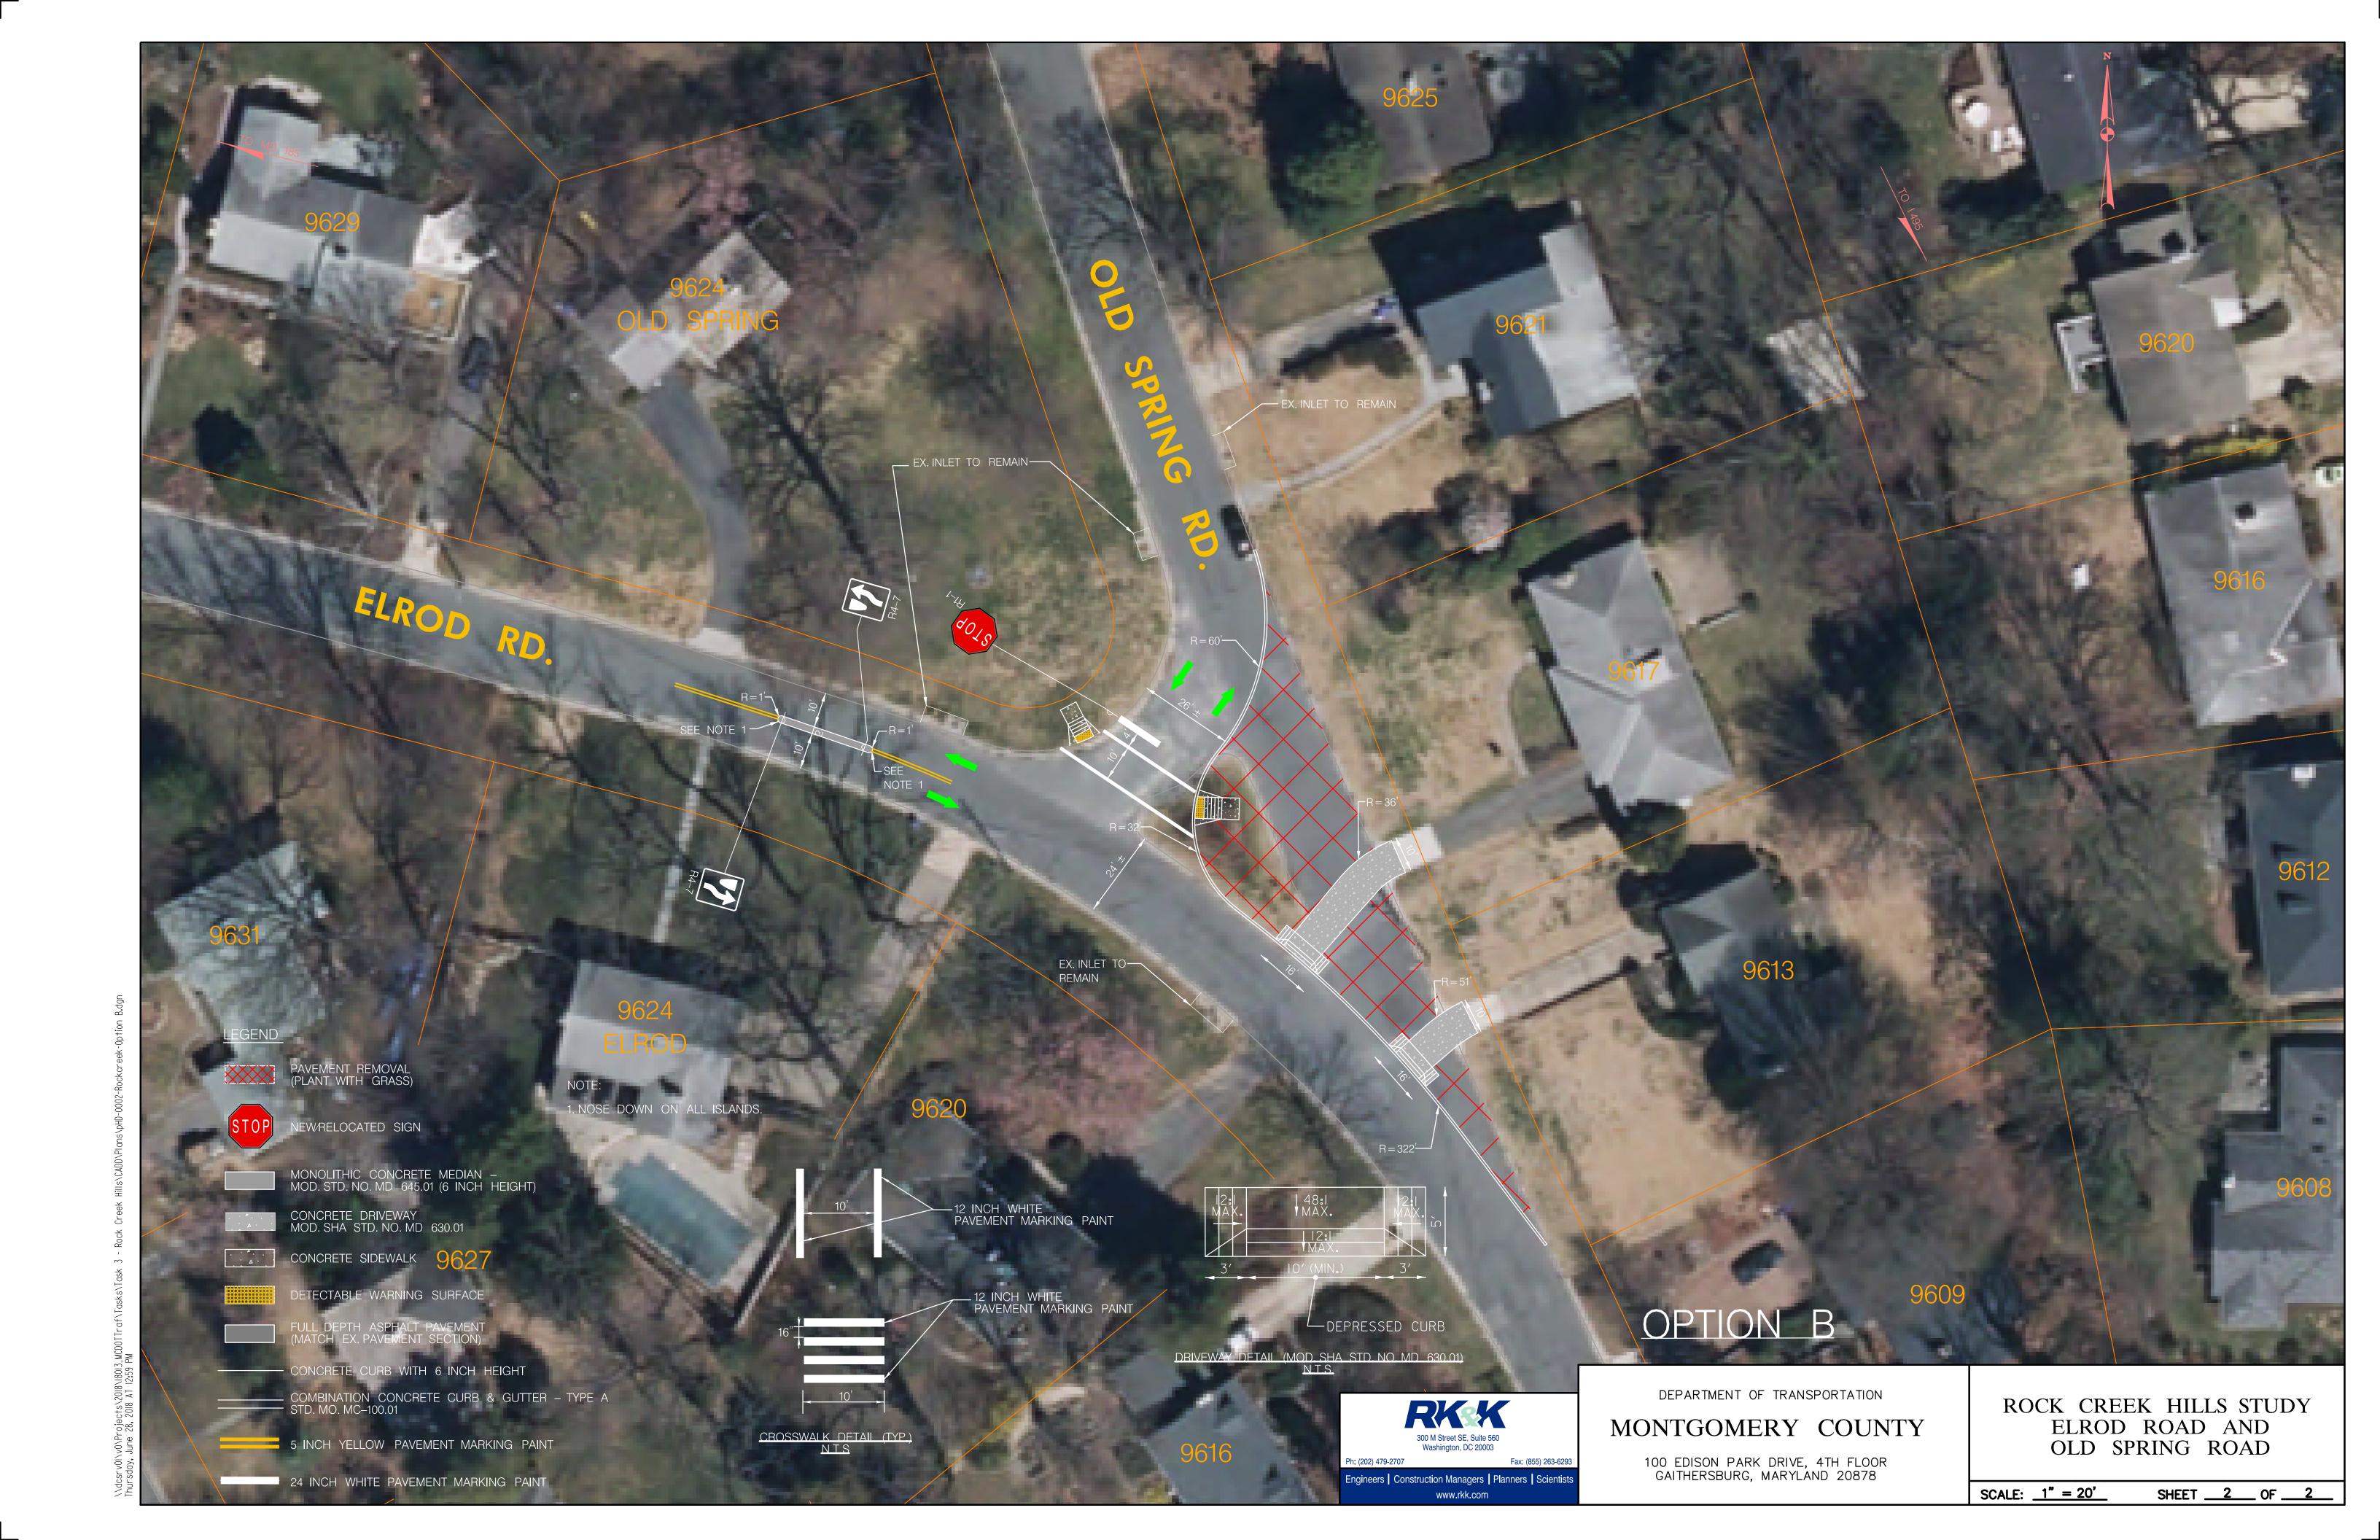

#### 5.5. INTERSECTION MODIFICATION DESIGN

The Rock Creek Hills community requested intersection geometry changes at the intersections of Saul Road and Elrod Road, and Elrod Road and Old Spring Road, due to safety concerns. The existing geometry of both intersections is triangular with a channelizing island in the middle. Two different intersection modifications were designed for each intersection. The conceptual plans for these modifications are included in **Appendix C**.

#### 5.5.2. Elrod Road and Old Spring Road

The options include two approaches to converting the triangular channelizing intersections into T-intersections. In Option A, the merging right turn movement from Elrod Road onto Old Spring Road would be closed off by bumping the southwest corner curb. The new intersection configuration would be a standard right angle right turn movement from Elrod Road onto Old Spring Road. The northwest curb would be bumped to reduce the right turning radius from Old Spring Road southbound to Elrod Road. The triangular island would be removed. Old Spring Road would be the mainline and Elrod Road would be considered the side street. The T-intersection would be stop controlled, with the stop sign on Elrod Road. A crosswalk would also be installed across Elrod Road.

Option 2 would control the through movement on Old Spring Road. The east side curb would be bumped out and the island would be removed. The merging right turn movement from Elrod Road onto Old Spring Road would change into a through movement. The new intersection configuration would be a T-intersection. For this option, Elrod Road would be the mainline and Old Spring Road would be considered the side street. The T-intersection would be stop controlled, with the stop sign on Old Spring Road. A crosswalk would be installed across Old Spring Road.