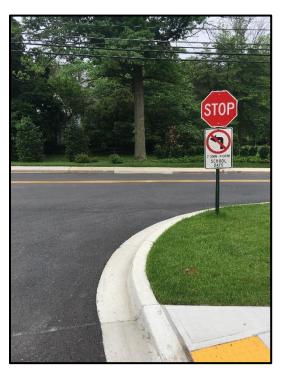

#### 5.3.1. Traffic Operations

During the field observations, drivers were observed to either overlook or not follow some regulatory signs, such as stop signs, no-left turn signs and speed limit signs. Several instances of speeding were also observed on the roadway, especially on Kensington Parkway and Saul Drive-Elrod Road. Drivers were observed to not come to a full stop at the stop signs, instead they were observed to roll through the intersections on several occasions. This was observed mainly at the intersection of Saul Drive and Kensington Parkway, as well as at a few other intersections. There is a NO LEFT TURN sign at the exit of the school, on Saul Drive, as shown in **Figure 3**. A few vehicles were observed making a left from the school. School traffic during the AM drop-off and the PM pick-up didn't appear to have any adverse effect on the adjacent roadway (Saul Road).

Figure 3. "NO LEFT TURN SIGN" at school exit

Calming devices (speed humps) installed on Kensington Parkway appeared to have little or no impact on the speeding of the vehicles. Many drivers did not apply brakes /slow down when approaching the speed humps. The speed humps have a 20 MPH advisory speed. Vehicles were observed driving in the opposing direction's lane in order to pass bicyclists riding in the roadway. This was especially observed at the speed hump north of Bexhill Drive, along the curve, which made it particularly unsafe. Although many drivers were observed speeding along Kensington Parkway, they were generally cautious when bicyclists and pedestrians were present and would slow down and/or stop for them.