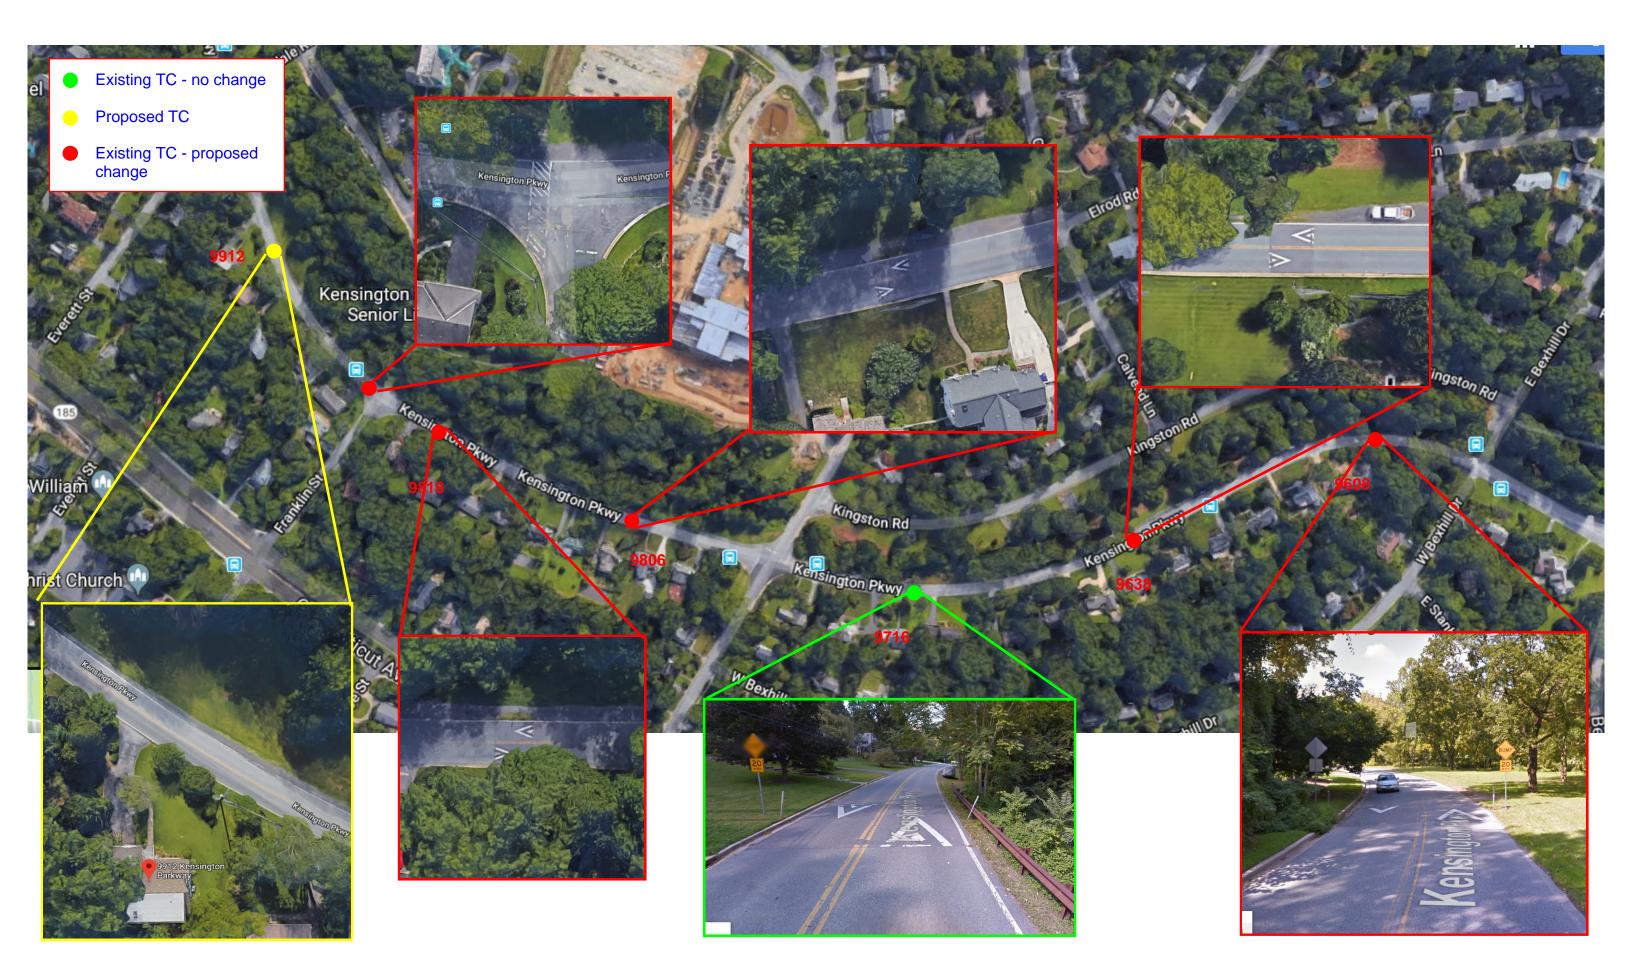

#### 5.6. TRAFFIC CALMING

As indicated previously in the report, speed data was collected throughout the neighborhood. Of significance were the  $85^{th}$  percentile speeds along Kensington Parkway, which exceeded the posted speed limit by 4-9 MPH in three collection locations. There are five existing speed humps along Kensington Parkway, within the study area. However, these speed humps alone do not appear to provide the level of desired traffic calming. As mentioned in the observations section, drivers did not appear to slow down or brake while approaching and/or navigating these speed humps. This partly may be due to the lower profile of the humps.

Based on the field observations and measurements, the speed humps, observed to be in poor condition, were measured at a height of 4 inches and a length of 22 inches. Kensington Parkway is considered a transit route, requiring a lower profile hump that would be less disruptive to both transit and emergency vehicles. Therefore, these current speed humps do meet the roadway speed hump criteria. Other traffic calming measures are recommended to supplement the existing speed humps along Kensington Parkway. The proposed calming measures include bump-outs before and after the speed humps, on the side of the roadway opposite the homes, with a lateral shift and a temporary lane reduction to 10', at four of the five existing speed humps. The existing speed hump that won't be modified is located south of Saul Road on Kensington Parkway. The modification to this speed hump is hindered by the existing guardrail located adjacent to the speed hump. In addition to the four existing locations, adding a bump-out with lateral shift closer to Everett Street/Littledale Road is also recommended. This will alert drivers much sooner that this section of roadway is intended for lower speeds. Lastly, it is recommended to improve the existing uncontrolled crossing at Franklin Street by tightening the curb radius in the northwest corner, providing slight bump-outs on the east side, on either side of the crosswalk, and refreshing the crosswalk pavement and signing. A figure illustrating these recommendations is included in **Appendix D**.