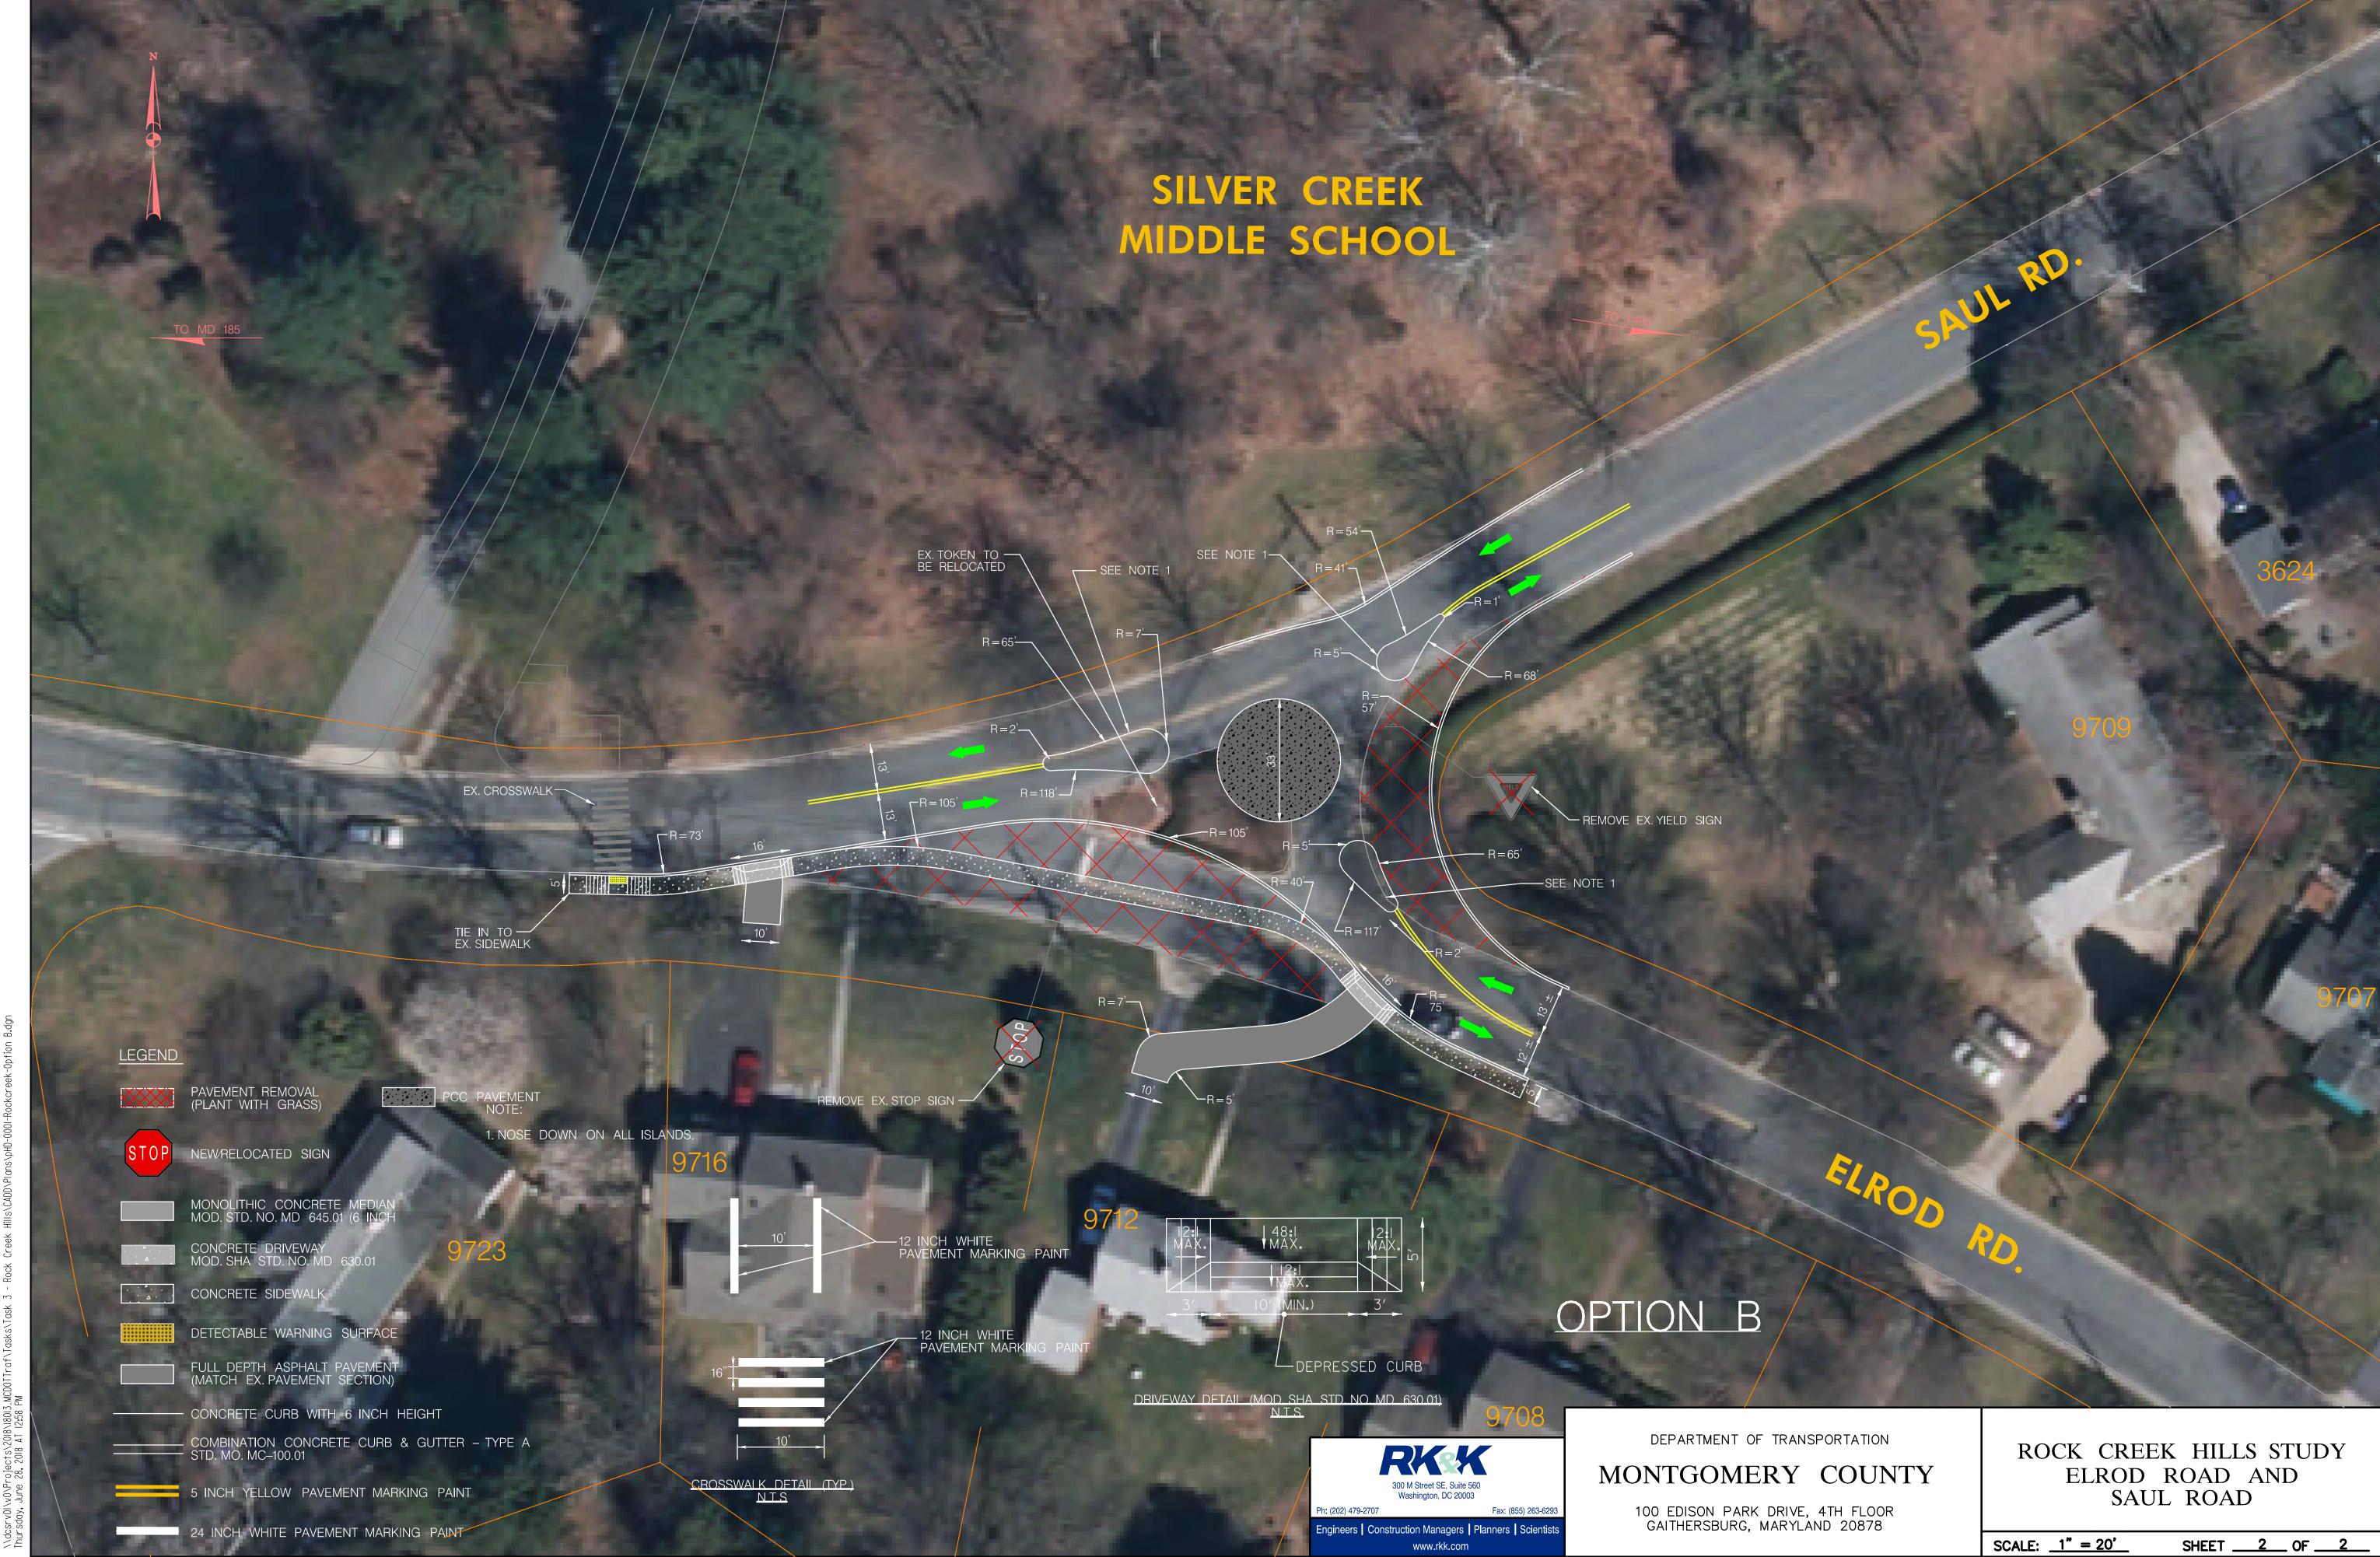

#### 5.5. INTERSECTION MODIFICATION DESIGN

The Rock Creek Hills community requested intersection geometry changes at the intersections of Saul Road and Elrod Road, and Elrod Road and Old Spring Road, due to safety concerns. The existing geometry of both intersections is triangular with a channelizing island in the middle. Two different intersection modifications were designed for each intersection. The conceptual plans for these modifications are included in **Appendix C**.

#### 5.5.1. Saul Road and Elrod Road

The two options considered for this intersection are a T-intersection conversion and a roundabout. The first option involves converting the intersection into a T-intersection. The southwest and southeast curbs would be bumped out toward the triangular channelizing island to reduce right-turn radius for the intersection. The channelizing island would be removed and the existing plaque located there, would be relocated to the new side of the roadway. Saul Road would be the mainline and Elrod Road would be considered the side street. The T-intersection will be stop controlled, with the stop sign on Elrod Road. A crosswalk would also be installed across Elrod Road.

The second option would install a roundabout in place of the existing triangular island, with splitter islands on each approach. The central island would have a mountable curb. The southwest and southeast curbs would be bumped out toward the triangular channelizing island. The triangular channelizing island would be removed.